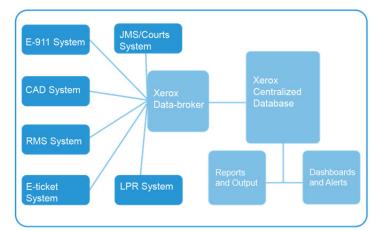

### **Our Solution**

The Police Business Intelligence solution corrects these 'big data' problems through its data broker model. The data broker model is based on all the department data, regardless of source or platform being normalized and centralized by the data broker. This process results in a new department wide Police Business Intelligence database that then generates the daily dashboards, alerts, reports, and outputs needed to properly monitor and manage the organizations performance.